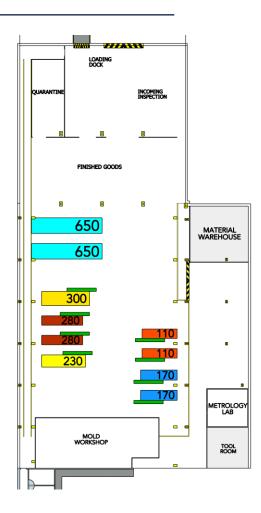

#### **IMM CAPACITY**

#### IMM Ready for Use

Open capacity in all tonnage machines

- 1. Haixing HXF650 650 Ton w/Robot
- 2. Haixing HXF650 650 Ton w/Robot
- 3. Haitian ZE3000III/1100H 300 Ton w/Picker
- 4. Haitian ZE2300III/430H 230 Ton w/Picker
- 5. Woojin Plaimm TH280S 280 Ton w/Robot
- 6. Woojin Plaimm TH280S 280 Ton w/Robot
- 7. LS Mtron WIZ170E 170 Ton w/Robot
- 8. LS Mtron WIZ170E 170 Ton w/Robot
- 9. Woojin Plaimm TH110S 110 Ton
- 10. Woojin Plaimm TH110S **110 Ton**