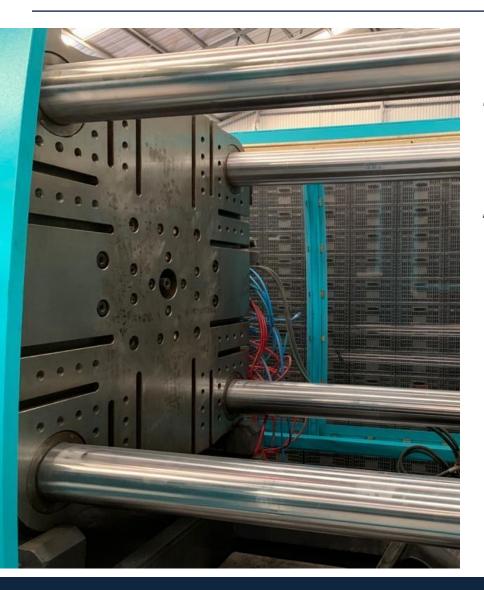

#### **IMM CAPACITY**

#### IMM Ready for Use

Open capacity in all tonnage machines

- 1. Haixing HXF650 650 Ton w/Robot
- 2. Haixing HXF650 650 Ton w/Robot
- 3. Haitian ZE3000III/1100H 300 Ton w/Picker
- 4. Haitian ZE2300III/430H 230 Ton w/Picker
- 5. Woojin Plaimm TH280S 280 Ton w/Robot
- 6. Woojin Plaimm TH280S 280 Ton w/Robot
- 7. LS Mtron WIZ170E 170 Ton w/Robot
- 8. LS Mtron WIZ170E 170 Ton w/Robot
- 9. Woojin Plaimm TH110S 110 Ton
- 10. Woojin Plaimm TH110S **110 Ton**