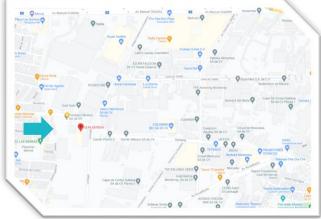

# ABOUT LS PLASTECH

LS Plastech manufactures plastic parts and provides manufacturing solutions. Located in Santa Catarina, Nuevo Leo, Mexico, they are 45 minutes from International Monterrey Airport and 2 hours to the USA border in Laredo Texas.

#### Strategic Location

- HEADQUARTERS in Santa Catarina, Nuevo Leon
  - Located inside Industrial Park
  - Easy access to Freeway and Highways
  - 45min from International Monterrey (MTY) Airport
  - 2hrs by road to the USA border crossline by (Laredo/McAllen, TX)